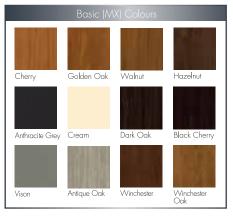

The casements are 76 mm in width with 4 chambers. The use of support plates with a higher value at the moment of inertia allows for joinery with wider spaces. It is possible to use both aluminum and PVC as the bottom frame. Special gaskets are used in the system to provide an excellent level of insulation. In addition, it is possible to use glazing up to 45 mm in thickness. The Hebeschiebe 76 / Gasket Sliding System provides solutions for all tastes using the variety of color options of Deceuninck.