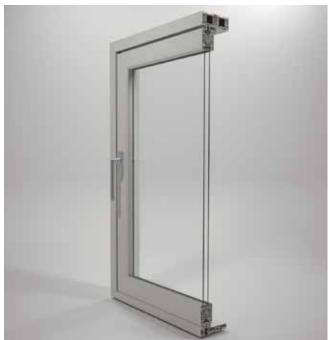

The casements are 76 mm in width with 4 chambers. The use of support plates with a higher value at the moment of inertia allows for joinery with wider spaces. It is possible to use both aluminum and PVC as the bottom frame. Special gaskets are used in the system to provide an excellent level of insulation. In addition, it is possible to use glazing up to 45 mm in thickness. The Hebeschiebe 76 / Gasket Sliding System provides solutions for all tastes using the variety of color options of Deceuninck.