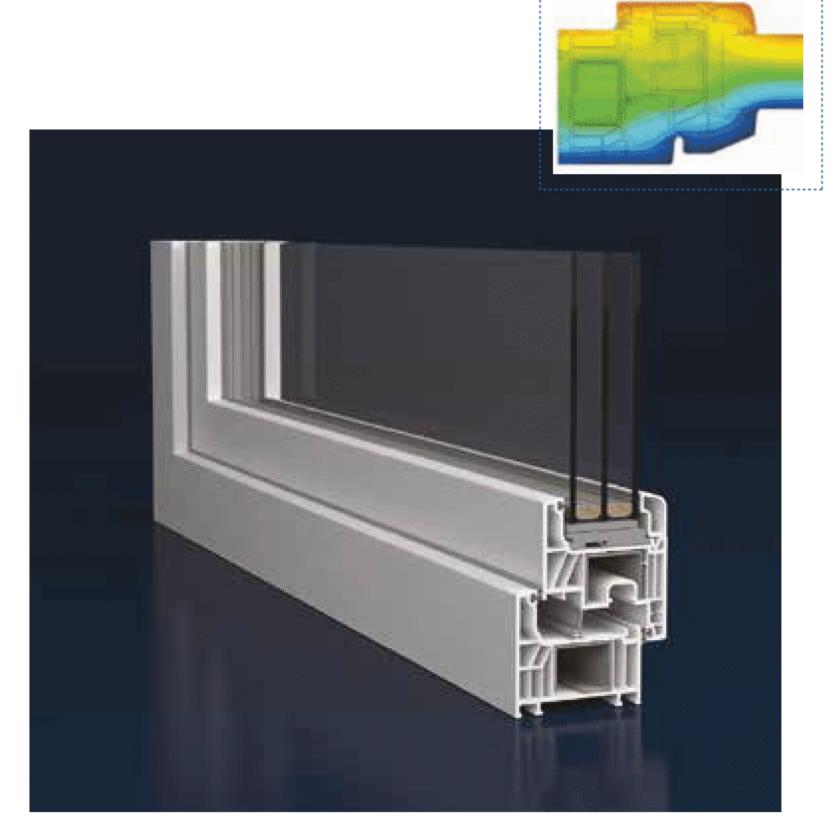

Superior performance heat and sound insulation!

**L80** 

WITH A WIDER PROFILE SECTION AND 6 CHAMBERS DESIGN WHICH BOOST THE INSULATION: THE L80 SERIES A SPECTACULAR RESPONSE TO ALL YOUR EXPECTATIONS,

The L80 System is designed as a 6 chamber system with an 80 mm profile width. Considering the higher performance Criteria in the built Of the SyStem the profiles are engineered according to the most accurate framing. The design process is considered to include the properties for tho high insulation (heat and sound), resistance. and tightness as the window performance In addition to the profile. The profiles in the systems are manufactured according to the TS'EN12608-1 standards.

#### HIGH PERFORMANCE FOR HEAT INSULATION

The L80 PVC window system, In order to offer the best level of heat insulation, is designed in such a way that combines the engineering with the aesthetic and elegant I finishing With an 80 mm frame width. 6 built-in chambers. 3 gaskets (Central seal gasket) combined together: L80 system aims to provide the lowest heat and conductivity coefficient value (Irk VI value of the Legend System is 0.92 W/m2K. 80mm system width provides the benefit of a large variety of Glazing options, from double to triple glass, which will help to achieve lower Vf values.

This ensures a superior V window value ('Llw:0.78 W/mK) due to the heat conductivity of the window, profile section and the heating value of the glaSS.