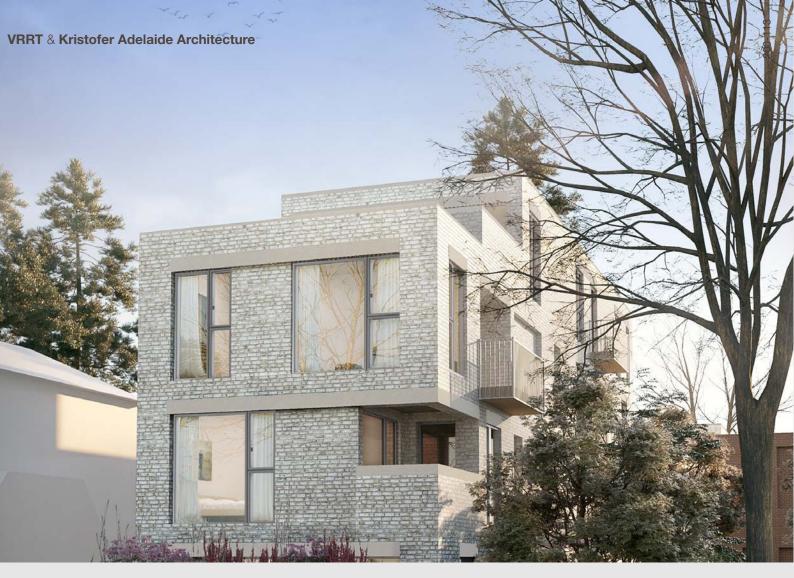

wood F38 frame sightline means maximum light into the room.

Equal sightlines between operable units and fixed lights allow total freedom in the design of your facade, irrespective of each desired infill: glass, insulated panels, louvres.

#### Safe integration between frames of different sizes.





# available typologies and main highlights

# side hung



sash weight up to 90 kg

# top hung



sash weight up to 90 kg

# fixed light



up to 3500 mm height

#### entrance door



sash weight up to 120 kg

#### low threshold



lifetime homes compliance

### glass thickness 31-47 mm



Uw values 1,3-0,82 W/(m<sup>2</sup>K)



FRAMELESS APPEAL the 40mm timber frame can be wholly covered by the plasterboard.



EVERYTHING CONCEALED the hinges, the handle... the window frame. Pure vision.







# Slim AluClad over wood F38

LIGHT: A KEY FEATURE



# **Total Facade Solutions**

748 Marine Dr. North Vancouver, BC V7M 1H3 Canada

T: +1 778-729-1575 contact@totalproject.ca www.totalfacadesolutions.com