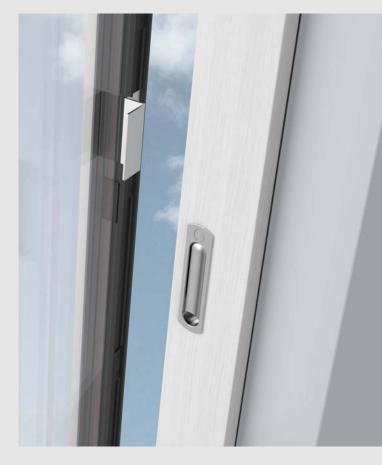

### glass thickness 31-47 mm

Uw values 1,3-0,82 W/(m<sup>2</sup>K)

FRAMELESS APPEAL the 40mm timber frame can be wholly covered by the plasterboard.

EVERYTHING CONCEALED the hinges, the handle... the window frame. Pure vision.