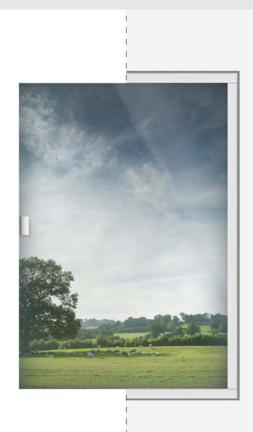

The minimalism of the Slim AluClad over wood F38 frame sightline means maximum light into the room.

Equal sightlines between operable units and fixed lights allow total freedom in the design of your facade, irrespective of each desired infill: glass, insulated panels, louvres.

# Slim AluClad over wood F38

LIGHT: A KEY FEATURE