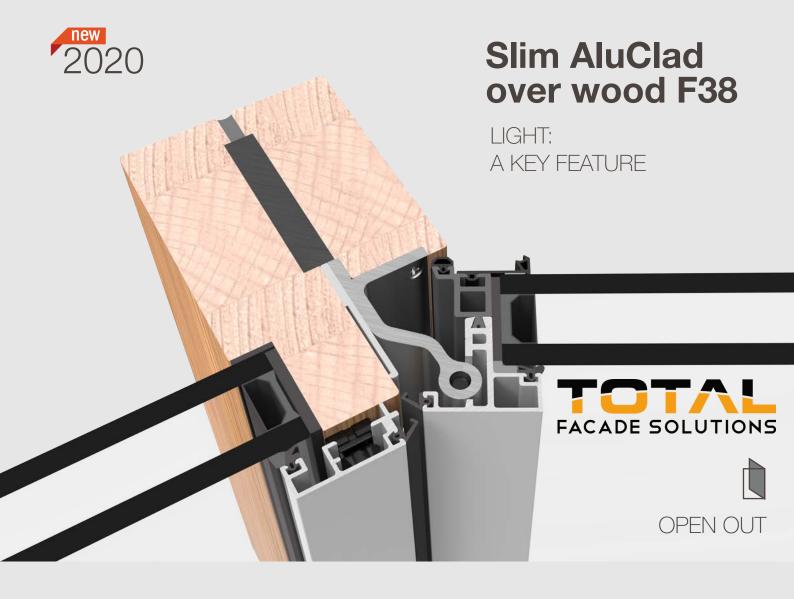

# Slim AluClad over wood F38

LIGHT: A KEY FEATURE

The slimmest timber-composite window & door system ever!

Slim AluClad over wood F38 is a revolution in glazing where minimal timber composite frames can at last achieve a high thermal and acoustic performance.

The minimalism of the Slim AluClad over wood F38 frame sightline means maximum light into the room.

Equal sightlines between operable units and fixed lights allow total freedom in the design of your facade, irrespective of each desired infill: glass, insulated panels, louvres.