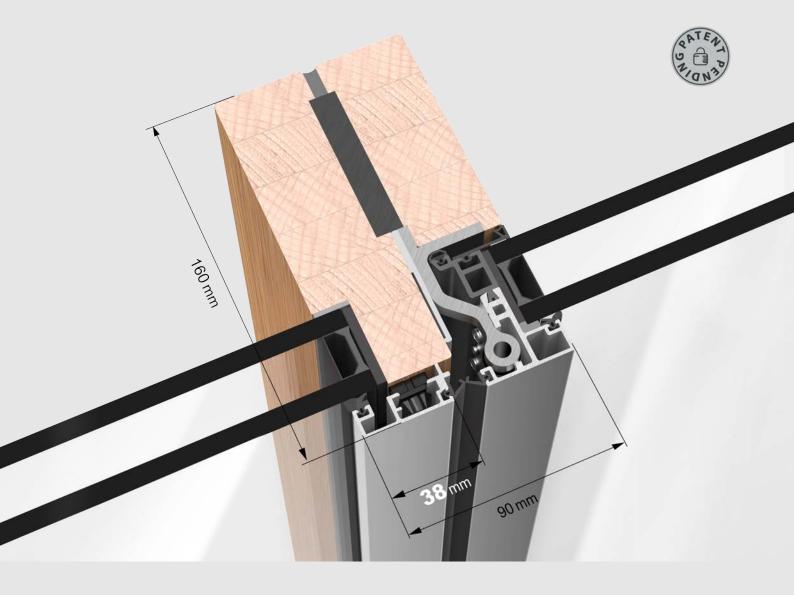

The slimmest timber-composite window & door system ever!

Slim AluClad over wood F38 is a revolution in glazing where minimal timber composite frames can at last achieve a high thermal and acoustic performance.

The minimalism of the Slim AluClad over wood F38 frame sightline means maximum light into the room.

Equal sightlines between operable units and fixed lights allow total freedom in the design of your facade, irrespective of each desired infill: glass, insulated panels, louvres.

### glass thickness 31-47 mm

Uw values 1,3-0,82 W/(m<sup>2</sup>K)

FRAMELESS APPEAL the 40mm timber frame can be wholly covered by the plasterboard.

EVERYTHING CONCEALED the hinges, the handle... the window frame. Pure vision.