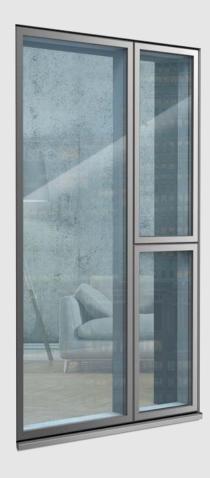

# side hung

sash weight up to 90 kg

# top hung

sash weight up to 90 kg

# fixed light

up to 3500 mm height