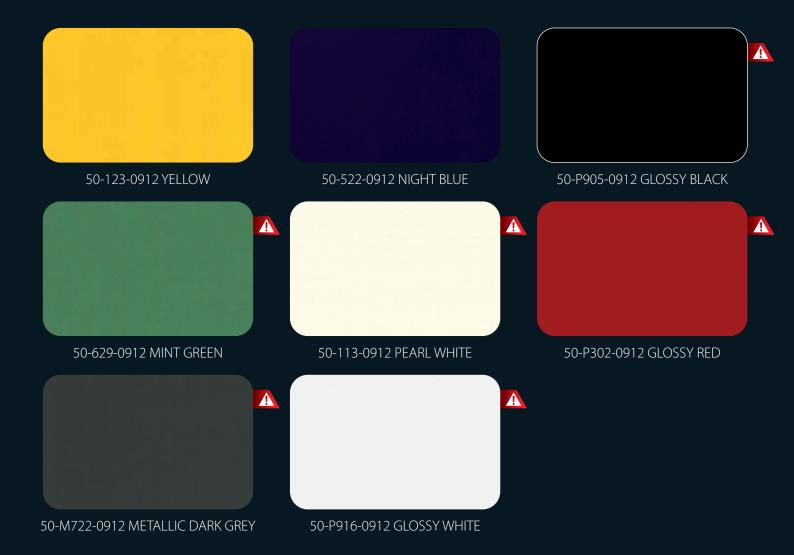

| Color        | Color Code   | Color        | Color Code   | Color         | Color Code   |
|--------------|--------------|--------------|--------------|---------------|--------------|
| Signal Green | 50-632-0912  | Ruby Red     | 50-303-0912  | Metallic Grey | 50-950-0912  |
| Glossy Black | 50-P905-0912 | Mint Green   | 50-629-0912  | Pearl White   | 50-113-0912  |
| Glossy Red   | 50-P302-0912 | M. Dark Grey | 50-M722-0912 | Glossy White  | 50-P916-0912 |