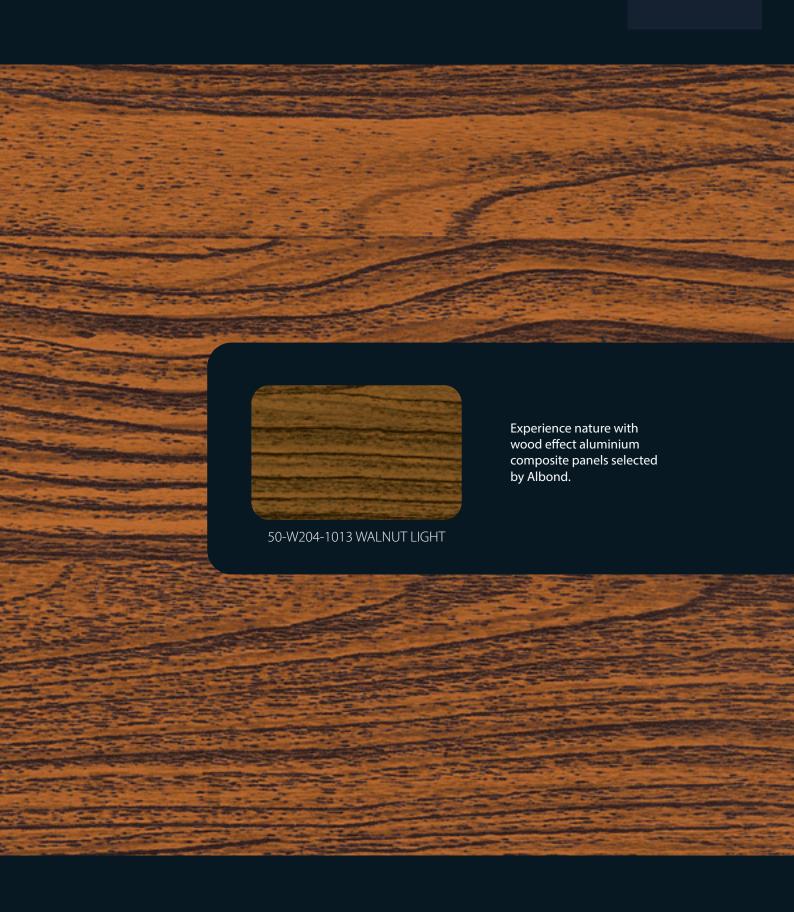

composite panels.

Draw the fingerprints of nature to your structures with Albond wood effect composite panels.

50-W204-1013 WALNUT LIGHT

Custom made colors reflects your appeal with Albond composite panels.