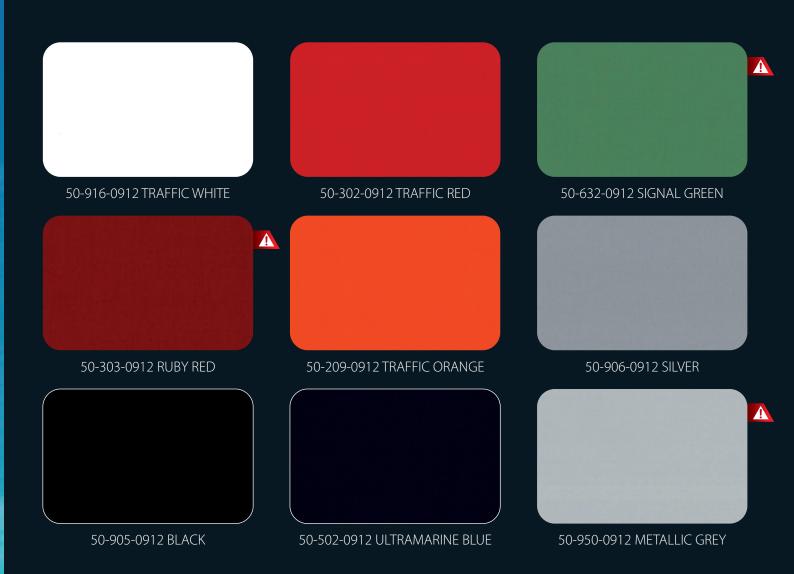

| Color        | Color Code   | Color        | Color Code   | Color         | Color Code   |
|--------------|--------------|--------------|--------------|---------------|--------------|
| Signal Green | 50-632-0912  | Ruby Red     | 50-303-0912  | Metallic Grey | 50-950-0912  |
| Glossy Black | 50-P905-0912 | Mint Green   | 50-629-0912  | Pearl White   | 50-113-0912  |
| Glossy Red   | 50-P302-0912 | M. Dark Grey | 50-M722-0912 | Glossy White  | 50-P916-0912 |