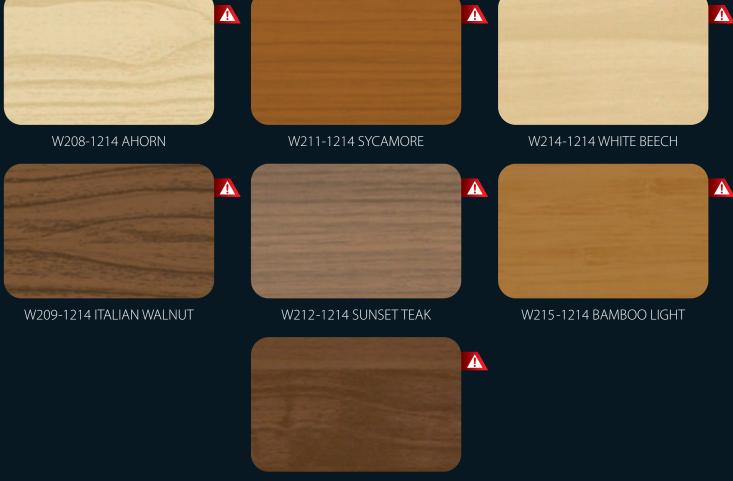

| MINIMUM ORDER QUANTITY FOR THE LISTED COLOURS IS 300 SQM (If not available in stock) |            |             |            |              |            |
|--------------------------------------------------------------------------------------|------------|-------------|------------|--------------|------------|
| Color                                                                                | Color Code | Color       | Color Code | Color        | Color Code |
| Ahorn                                                                                | W208-1214  | Sycamore    | W211-1214  | White Beech  | W214-1214  |
| lt. Walnut                                                                           | W209-1214  | Sunset Teak | W212-1214  | Bamboo Light | W215-1214  |
| Am. Walnut                                                                           | W213-1214  | Bamboo      | W216-1214  | Brown Oak    | W220-1214  |
| Ebony Light                                                                          | W217-1214  | Mahogany    | W207-0912  | Elit Oak     | W210-1214  |