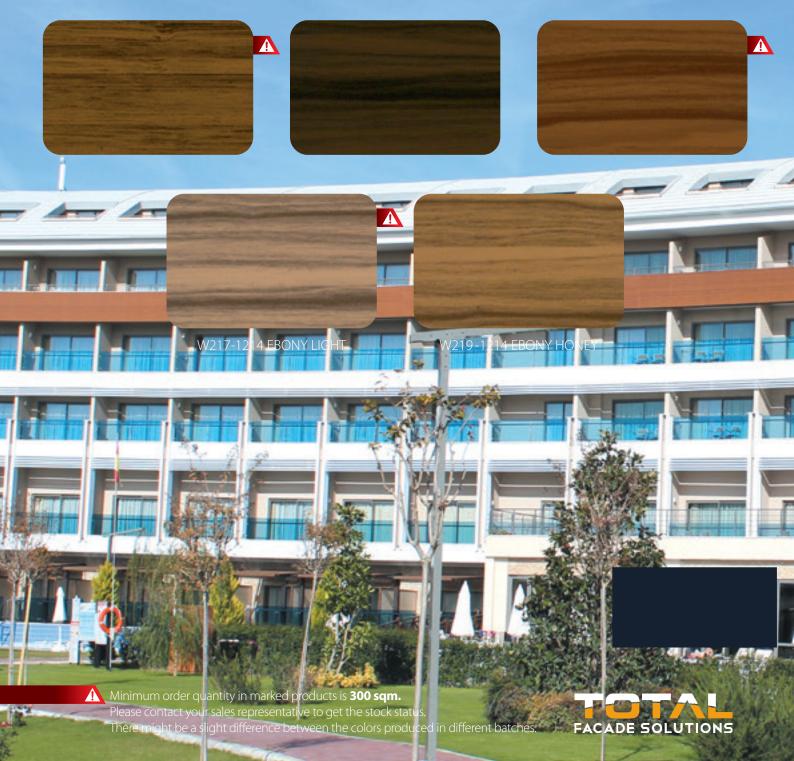

324585

1692

10

Clad your building with Albond Wood Effect and enhance its value.

W213-1214 AMERICAN WALNUT

Minimum order quantity in marked products is **300 sqm.** Please contact your sales representative to get the stock status. There might be a slight difference between the colors produced in different batches.